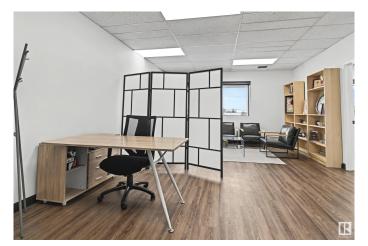

### \$225,000

0 Bedroom, 0.00 Bathroom, Office on 0.00 Acres

Strathcona Industrial Park, Edmonton, AB

Fully renovated second-floor commercial condo in Strathcona Industrial Park, ideal for professionals, small businesses, and startups ready to upgrade from a home office. This bright and functional space offers 904 SF (condo plan) or 846.95 SF (RMS) and features a reception area, two private offices, a versatile scrum room (or third office), kitchenette with sink, and two washrooms. Zoned IB, allowing for a wide variety of business uses. Located just off 97th Street with easy access to Whitemud Drive and public transit. Well-managed building with a new roof (2013), updated steel cladding (2011), and a strong reserve fund supported by developer contributions. Ideal for client-facing operations, creative professionals, or anyone seeking a turnkey space in a central location.

# **Community Information**

Address 204 9605 41 Avenue

Area Edmonton

Subdivision Strathcona Industrial Park

City Edmonton
County ALBERTA

Province AB

Postal Code T6E 5X7