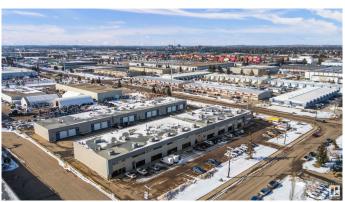

### \$225,000

0 Bedroom, 0.00 Bathroom, Office on 0.00 Acres

Strathcona Industrial Park, Edmonton, AB

Fully renovated second-floor commercial condo in Strathcona Industrial Park, ideal for professionals, small businesses, and startups ready to upgrade from a home office. This bright and functional space offers 904 SF (condo plan) or 846.95 SF (RMS) and features a reception area, two private offices, a versatile scrum room (or third office), kitchenette with sink, and two washrooms. Zoned IB, allowing for a wide variety of business uses. Located just off 97th Street with easy access to Whitemud Drive and public transit. Well-managed building with a new roof (2013), updated steel cladding (2011), and a strong reserve fund supported by developer contributions. Ideal for client-facing operations, creative professionals, or anyone seeking a turnkey space in a central location.

# **Community Information**

Address 204 9605 41 Avenue

Area Edmonton

Subdivision Strathcona Industrial Park

City Edmonton
County ALBERTA

Province AB

Postal Code T6E 5X7