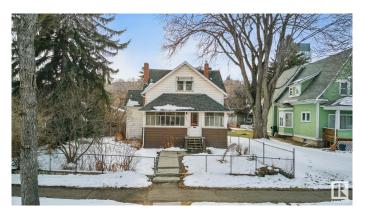

# \$517,000 - 10184 90 Street, Edmonton

MLS® #E4428835

#### \$517,000

1 Bedroom, 1.50 Bathroom, 1,132 sqft Single Family on 0.00 Acres

Riverdale, Edmonton, AB

Beautiful and large piece of property right in one of Edmonton's best neighborhoods Riverdale. Proximity to downtown, the River valley, steps away from Dogpatch Bistro and Bread and Butter bakery are the main takeaways with this great 50'x150' property. The home has recently undergone some abatement to get it ready for a large renovation. It can be brought back to life with a renovation or finish the process of bringing it down to make room for new development. There are renovation plans on the home and garage suite plans that are available to be added into the contract. This is definitely one worth considering in your property search!

Built in 1912

## Exterior

| Exterior          | Wood                                                     |
|-------------------|----------------------------------------------------------|
| Exterior Features | Back Lane, Fenced, Golf Nearby, Schools, Shopping Nearby |
| Roof              | Asphalt Shingles                                         |
| Construction      | Wood                                                     |
| Foundation        | Concrete Perimeter                                       |