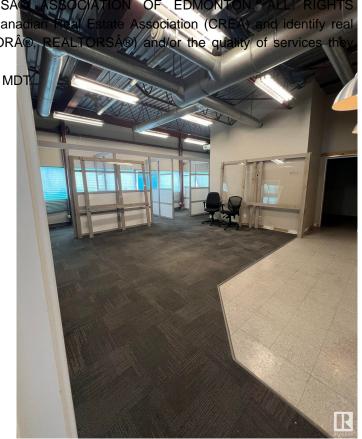

### \$0

0 Bedroom, 0.00 Bathroom, Retail on 0.00 Acres

Steinhauer, Edmonton, AB

Second Floor corner unit consisting of 2133 Square Feet. Bathroom in unit. Currently features multiple offices and open spaces. Located in a major shopping center with great exposure. 150 parking stalls. Mall is surrounded by residential neighbourhoods in a strategic location.