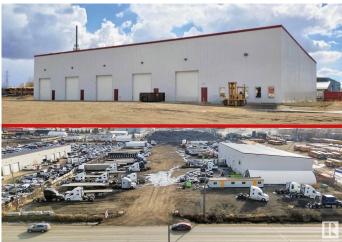

#### \$5,990,000

0 Bedroom, 0.00 Bathroom, Industrial on 0.00 Acres

Southeast Industrial (Edmonton), Edmonton, AB

Prime Industrial Property on 34 St offers a ±17,814 SF multi-bay warehouse on a 4.81-Acre lot, boasting a low site coverage ratio of just 7.6%â€" providing a versatile opportunity for owner-users or investors seeking a multi-tenant asset. The fully graveled and fenced yard provides excellent functionality for storage, fleet parking, or industrial operations. Designed for efficiency, the building includes five (5) grade loading doors (14â€<sup>™</sup> x 16â€<sup>™</sup>), 3-phase power supply, and impressive ceiling heights of 33 feet in the front and 26 feet in the back. With minimal office buildout, this property prioritizes efficient warehouse and yard space. Conveniently located with direct access from 34 Street, and positioned between Sherwood Park Freeway and Whitemud Drive, it offers seamless connectivity and is just 5 minutes from Anthony Henday Drive. Don't miss this rare opportunity to secure a well-positioned industrial property with excellent access and flexibility. Close to all Amenities & Shopping Centre. Must See !!!!!

Built in 2015