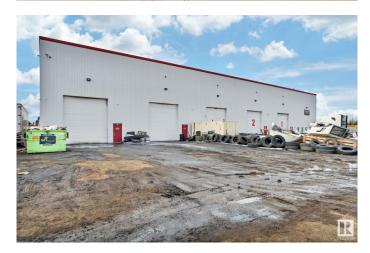

#### \$5,990,000

0 Bedroom, 0.00 Bathroom, Industrial on 0.00 Acres

Southeast Industrial (Edmonton), Edmonton, AB

Prime Industrial Property on 34 St offers a ±17,814 SF multi-bay warehouse on a 4.81-Acre lot, boasting a low site coverage ratio of just 7.6%â€" providing a versatile opportunity for owner-users or investors seeking a multi-tenant asset. The fully graveled and fenced yard provides excellent functionality for storage, fleet parking, or industrial operations. Designed for efficiency, the building includes five (5) grade loading doors (14â€<sup>™</sup> x 16â€<sup>™</sup>), 3-phase power supply, and impressive ceiling heights of 33 feet in the front and 26 feet in the back. With minimal office buildout, this property prioritizes efficient warehouse and yard space. Conveniently located with direct access from 34 Street, and positioned between Sherwood Park Freeway and Whitemud Drive, it offers seamless connectivity and is just 5 minutes from Anthony Henday Drive. Don't miss this rare opportunity to secure a well-positioned industrial property with excellent access and flexibility. Close to all Amenities & Shopping Centre. Must See !!!!!

Built in 2015