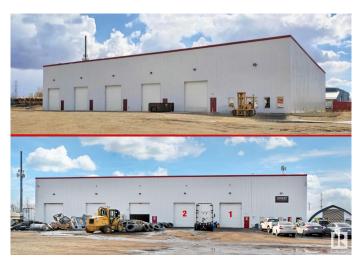

#### \$5,990,000

0 Bedroom, 0.00 Bathroom, Industrial on 0.00 Acres

Southeast Industrial (Edmonton), Edmonton, AB

Prime Industrial Property on 34 St offers a ±17,814 SF multi-bay warehouse on a 4.81-Acre lot, boasting a low site coverage ratio of just 7.6%â€" providing a versatile opportunity for owner-users or investors seeking a multi-tenant asset. The fully graveled and fenced yard provides excellent functionality for storage, fleet parking, or industrial operations. Designed for efficiency, the building includes five (5) grade loading doors (14â€<sup>™</sup> x 16â€<sup>™</sup>), 3-phase power supply, and impressive ceiling heights of 33 feet in the front and 26 feet in the back. With minimal office buildout, this property prioritizes efficient warehouse and yard space. Conveniently located with direct access from 34 Street, and positioned between Sherwood Park Freeway and Whitemud Drive, it offers seamless connectivity and is just 5 minutes from Anthony Henday Drive. Don't miss this rare opportunity to secure a well-positioned industrial property with excellent access and flexibility. Close to all Amenities & Shopping Centre. Must See !!!!!

Built in 2015