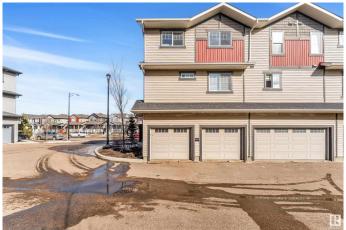

#### \$254,900

2 Bedroom, 1.00 Bathroom, 717 sqft Condo / Townhouse on 0.00 Acres

Tamarack, Edmonton, AB

Charming End Unit Townhouse in Tamarack. This end unit condo townhouse offers the perfect blend of style, convenience, and comfort. With 2 spacious bedrooms, 1 modern bathroom, and a single attached garage, it's ideal for first-time homebuyers, downsizers, or investors. SS Appliances, Laminate flooring, en-suite laundry, Quartz countertop, spacious bedrooms, balcony and a lot more .Very close to all amenities, banks, schools and shopping center and Rec Centre on 17 St. NW

## **Community Information**

| Address           | 18 1530 Tamarack Blvd                                                                |  |
|-------------------|--------------------------------------------------------------------------------------|--|
| Area              | Edmonton                                                                             |  |
| Subdivision       | Tamarack                                                                             |  |
| City              | Edmonton                                                                             |  |
| County            | ALBERTA                                                                              |  |
| Province          | AB                                                                                   |  |
| Postal Code       | T6T 2E6                                                                              |  |
| Amenities         |                                                                                      |  |
| Amenities         | See Remarks                                                                          |  |
| Parking           | Single Garage Attached                                                               |  |
| Interior          |                                                                                      |  |
| Appliances        | Dishwasher-Built-In, Dryer, Microwave Hood Fan, Refrigerator, Stove-Electric, Washer |  |
| Heating           | Forced Air-1, Natural Gas                                                            |  |
| Stories           | 2                                                                                    |  |
| Has Basement      | Yes                                                                                  |  |
| Basement          | None, No Basement                                                                    |  |
| Exterior          |                                                                                      |  |
| Exterior          | Wood, Vinyl                                                                          |  |
| Exterior Features | Airport Nearby Playground Nearby Public Transportation Schools                       |  |