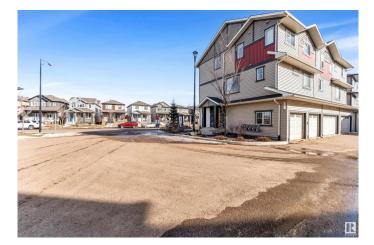

#### \$254,900

2 Bedroom, 1.00 Bathroom, 717 sqft Condo / Townhouse on 0.00 Acres

Tamarack, Edmonton, AB

Charming End Unit Townhouse in Tamarack. This end unit condo townhouse offers the perfect blend of style, convenience, and comfort. With 2 spacious bedrooms, 1 modern bathroom, and a single attached garage, it's ideal for first-time homebuyers, downsizers, or investors. SS Appliances, Laminate flooring, en-suite laundry, Quartz countertop, spacious bedrooms, balcony and a lot more .Very close to all amenities, banks, schools and shopping center and Rec Centre on 17 St. NW

## **Community Information**

| Address           | 18 1530 Tamarack Blvd                                                                |  |
|-------------------|--------------------------------------------------------------------------------------|--|
| Area              | Edmonton                                                                             |  |
| Subdivision       | Tamarack                                                                             |  |
| City              | Edmonton                                                                             |  |
| County            | ALBERTA                                                                              |  |
| Province          | AB                                                                                   |  |
| Postal Code       | T6T 2E6                                                                              |  |
| Amenities         |                                                                                      |  |
| Amenities         | See Remarks                                                                          |  |
| Parking           | Single Garage Attached                                                               |  |
| Interior          |                                                                                      |  |
| Appliances        | Dishwasher-Built-In, Dryer, Microwave Hood Fan, Refrigerator, Stove-Electric, Washer |  |
| Heating           | Forced Air-1, Natural Gas                                                            |  |
| Stories           | 2                                                                                    |  |
| Has Basement      | Yes                                                                                  |  |
| Basement          | None, No Basement                                                                    |  |
| Exterior          |                                                                                      |  |
| Exterior          | Wood, Vinyl                                                                          |  |
| Exterior Features | Airport Nearby Playground Nearby Public Transportation Schools                       |  |