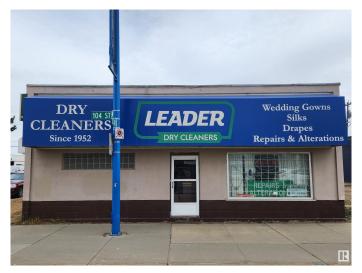

# \$425,000 - 7625 104 Street, Edmonton

MLS® #E4425828

# \$425,000

0 Bedroom, 0.00 Bathroom, Retail on 0.00 Acres

Strathcona Junction, Edmonton, AB

DC1 zoned, 2400 square foot building available on high traffic thoroughfare! Currently occupied by established tenant (month-to-month and willing to negotiate lease extension). Opportunity to redevelop or re-tenant and hold as income property.

Built in 1951

### **Essential Information**

MLS® # E4425828 Price \$425,000

Bathrooms 0.00
Acres 0.00
Year Built 1951
Type Retail
Status Active

## **Community Information**

Address 7625 104 Street

Area Edmonton

Subdivision Strathcona Junction

City Edmonton
County ALBERTA

Province AB

Postal Code T6E 4C3

#### **Exterior**

Exterior Block
Construction Block