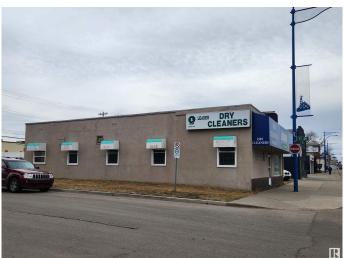

# \$425,000 - 7625 104 Street, Edmonton

MLS® #E4425828

# \$425,000

0 Bedroom, 0.00 Bathroom, Retail on 0.00 Acres

Strathcona Junction, Edmonton, AB

DC1 zoned, 2400 square foot building available on high traffic thoroughfare! Currently occupied by established tenant (month-to-month and willing to negotiate lease extension). Opportunity to redevelop or re-tenant and hold as income property.

Built in 1951

### **Essential Information**

MLS® # E4425828 Price \$425,000

Bathrooms 0.00
Acres 0.00
Year Built 1951
Type Retail
Status Active

## **Community Information**

Address 7625 104 Street

Area Edmonton

Subdivision Strathcona Junction

City Edmonton
County ALBERTA

Province AB

Postal Code T6E 4C3

#### **Exterior**

Exterior Block
Construction Block