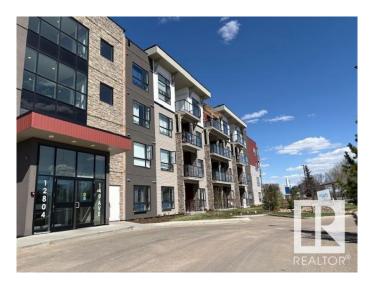

# \$289,900 - 202 12804 140 Avenue, Edmonton

MLS® #E4425023

## **Community Information**

Address 202 12804 140 Avenue

Area Edmonton Subdivision Pembina City Edmonton **ALBERTA** 

**Province** AB

Postal Code **T6V 0M3** 

#### **Exterior**

Exterior Wood, Brick, Vinyl

**Exterior Features** Corner Lot, Landscaped, No Back Lane, Playground Nearby, Public

Transportation, Schools, Shopping Nearby, See Remarks

Roof **EPDM Membrane** Construction Wood, Brick, Vinyl Foundation Concrete Perimeter