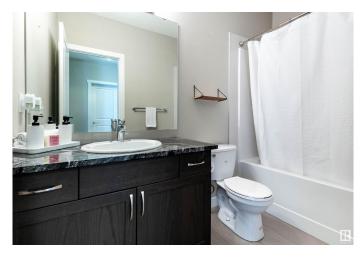

#### \$289,900

2 Bedroom, 2.00 Bathroom, 1,095 sqft Condo / Townhouse on 0.00 Acres

Pembina, Edmonton, AB

"Excellent Value" This Large Corner Unit in Aloft Skyview Features Bright Open Floorplan with Oversized Windows. Great Kitchen with Upgraded Counters, Stainless Appliances and Large Pantry. Spacious Living Room with Garden Door Access to Balcony with North Facing Courtyard View. 2 BEDROOMS, 2 BATHROOMS plus DEN. Other Features Include In Suite Laundry, Titled UNDERGROUND Parking Stall. Amazing Views from the Roof Top Patio. Fantastic Location Close to All Amenities!

### Interior

Interior Features ensuite bathroom

**Appliances** Dishwasher-Built-In, Microwave Hood Fan, Refrigerator,

Washer/Dryer, Stove-Electric, Window Coverings, TV Wall Mount

Heating Baseboard, Hot Water, Natural Gas