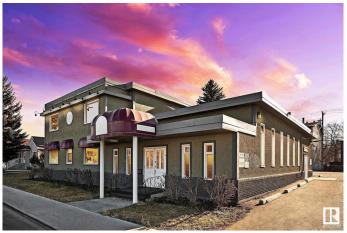

#### \$2,495,000

0 Bedroom, 0.00 Bathroom, Land Commercial on 0.00 Acres

Queen Alexandra, Edmonton, AB

PRIME MULTI-FAMILY DEVELOPMENT OPPORTUNITY ON 0.40 ACRE SITE. **EXCELLENT WHYTE AVENUE AREA** PROPERTY! GREAT LOCATION FOR SIX STORIES OF RESIDENTIAL OR MIXED USE **DEVELOPMENT.** Fantastic Redevelopment Opportunity in the Whye Avenue Area. This site is 4 lots measuring 33' x 132' totaling 132' wide x 132' deep for a total of 17,424 sq.ft. Directly south of South Park's approved development including four Towers up to 16 stories. Excellent church tenant in place with triple-net lease on building providing holding income until February 2027. Garage has rental income as well. Site has Residential mixed use zoning and falls within the Strathcona Area Redevelopment Plan which supports 21 Meter height rezone good for 6 stories. Zoning Mixed Use (MU h16 f3.5 cf) Very high density with FAR 3.5.