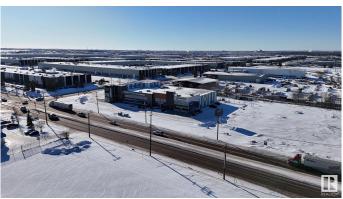

### \$13,995,000

0 Bedroom, 0.00 Bathroom, Industrial on 0.00 Acres

Roper Industrial, Edmonton, AB

Court Ordered Sale. The Former Action Flooring Building offers 57,593 sq.ft.± on a 4.22± acre site, including 1.64± acres of development-ready land. The property is comprised of small and mid sized bays offering developed office, retail showroom and warehouse space with 4 Dock level loading Doors and 6 Grade level loading doors. This property offers an exceptional opportunity for an owner-user to occupy a portion of the premises while leveraging the remaining space to generate additional revenue. The surplus areas present versatile possibilities, including leasing to tenants for steady income or potentially subdividing and condominiumizing the property to maximize its value and market appeal.

### **Community Information**

Address 6810 50 Street

Area Edmonton

Subdivision Roper Industrial

City Edmonton
County ALBERTA

Province AB

Postal Code T6B 2N7