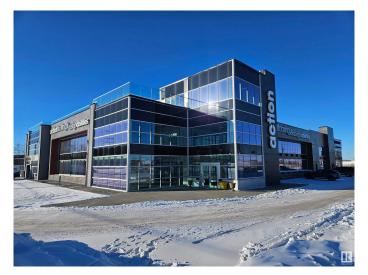

### \$13,995,000

0 Bedroom, 0.00 Bathroom, Industrial on 0.00 Acres

Roper Industrial, Edmonton, AB

Court Ordered Sale. The Former Action Flooring Building offers 57,593 sq.ft.± on a 4.22± acre site, including 1.64± acres of development-ready land. The property is comprised of small and mid sized bays offering developed office, retail showroom and warehouse space with 4 Dock level loading Doors and 6 Grade level loading doors. This property offers an exceptional opportunity for an owner-user to occupy a portion of the premises while leveraging the remaining space to generate additional revenue. The surplus areas present versatile possibilities, including leasing to tenants for steady income or potentially subdividing and condominiumizing the property to maximize its value and market appeal.