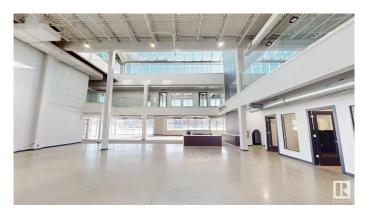

### \$13,995,000

0 Bedroom, 0.00 Bathroom, Industrial on 0.00 Acres

Roper Industrial, Edmonton, AB

Court Ordered Sale. The Former Action Flooring Building offers 57,593 sq.ft.± on a 4.22± acre site, including 1.64± acres of development-ready land. The property is comprised of small and mid sized bays offering developed office, retail showroom and warehouse space with 4 Dock level loading Doors and 6 Grade level loading doors. This property offers an exceptional opportunity for an owner-user to occupy a portion of the premises while leveraging the remaining space to generate additional revenue. The surplus areas present versatile possibilities, including leasing to tenants for steady income or potentially subdividing and condominiumizing the property to maximize its value and market appeal.