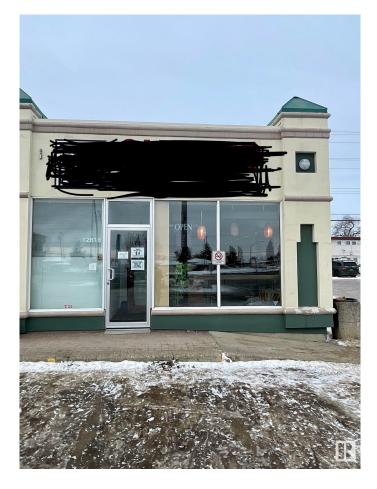

#### \$109,900

0 Bedroom, 0.00 Bathroom, Business on 0.00 Acres

Killarney, Edmonton, AB

This WELL known business located in a busy strip mall. High traffic area. Serving REMEN, BUBBLE TEA.... Business is pretty steady with lots of take out and on line orders. Simple menu and easy to operate. It has great potential to add more items and increase the sales. Don't miss it !!

### **Community Information**

| Address     | Na        |
|-------------|-----------|
| Area        | Edmonton  |
| Subdivision | Killarney |
| City        | Edmonton  |
| County      | ALBERTA   |
| Province    | AB        |
| Postal Code | T5E 2T2   |