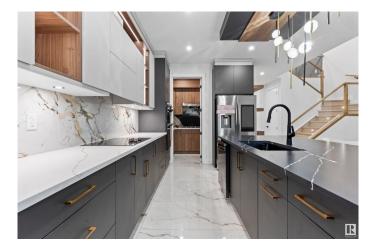

## \$839,000

4 Bedroom, 4.00 Bathroom, 2,818 sqft Rural on 0.06 Acres

Churchill Meadow, Rural Leduc County, AB

Experience the perfect blend of modern living and rural charm with this stunning pre-construction home, ready in 2024. This property offers a double detached garage, durable vinyl exterior, and endless potential with a full unfinished basement. Enjoy year-round comfort with natural gas heating and the convenience of municipal services. Located minutes from schools, shopping, and playgrounds, this home combines tranquility with easy access to urban amenities. Make your dream lifestyle a reality—don't miss this rare opportunity!

#### Interior

Interior Features ensuite bathroom

Heating Forced Air-1, Natural Gas

Stories 2

Has Basement Yes

Basement Full, Unfinished