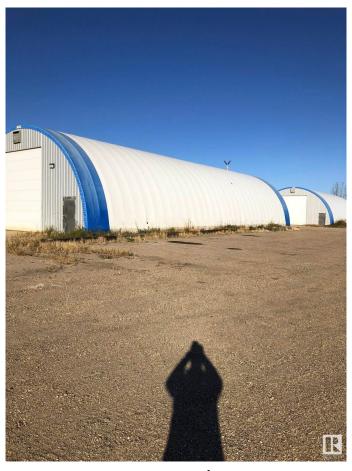

## \$2,750,000

0 Bedroom, 0.00 Bathroom, Land Commercial on 0.00 Acres

Mistatim Industrial, Edmonton, AB

Prime Industrial site in the heart of Trucking Edmonton. This 4.18 acre site is fully fenced and has great compaction and drainage. Buildings include a 2400 square foot cold storage building, 1-4000 square foot canvas shelter and 1-3200 square foot canvas shelter. There is power to all buildings. Great opportunity to expand your business or start fresh!