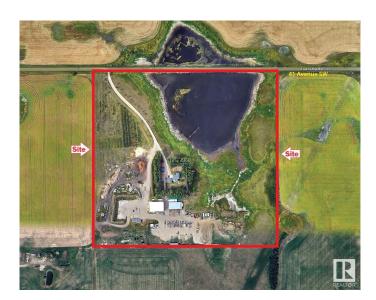

## \$4,000,000 - 8415 41 Avenue, Edmonton

MLS® #E4414733

**\$4,000,000** 0 Bedroom, 0.00 Bathroom, Land Commercial on 0.00 Acres

Edmonton South East, Edmonton, AB

Come and see it !!

## **Community Information**

| Address     | 8415 41 Avenue      |
|-------------|---------------------|
| Area        | Edmonton            |
| Subdivision | Edmonton South East |
| City        | Edmonton            |
| County      | ALBERTA             |
| Province    | AB                  |
| Postal Code | T6X 2T9             |