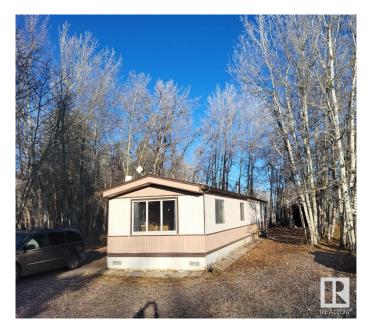

# \$159,900 - 20 3166 Hwy 622, Rural Leduc County

MLS® #E4414499

#### \$159,900

2 Bedroom, 1.00 Bathroom, 914 sqft Rural on 0.51 Acres

St. Francis, Rural Leduc County, AB

Affordable and full of potential, this mobile home is situated on a spacious 0.51-acre lot, providing ample room for outdoor activities or future improvements. Move-in ready with opportunities to customize to your taste, the home features 2 bedrooms and 1 bathroom with direct access to the main bedroom. A handy insulated storage shed adds extra space for tools or equipment, as well as an out-building at the rear of the property. Low maintenance yard backed by aspen poplars. Conveniently located on pavement near Warburg and just 30 minutes from Leduc, Drayton Valley, and Stony Plain, this property is perfect as a quiet retreat, investment, or starter home.

Built in 1978