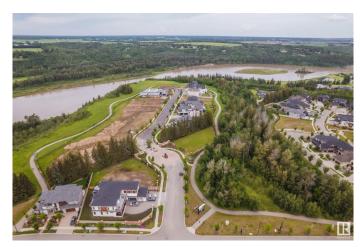

## \$765,000

0 Bedroom, 0.00 Bathroom, Condo / Townhouse on 0.00 Acres

Keswick Area, Edmonton, AB

Live amongst some of Edmonton's nicest homes. Priced well below the city tax assessment!! THE BANKS AT HENDERICKS POINTE! This once and a lifetime opportunity to build your dream home in Edmonton's premier community, Keswick has arrived. A unique location backing the trees/ravines awaits your future dream home. THIS 62' BUILDING POCKET WITH AN AMZING 14,600 SQFT LOT HAS SO MUCH SPACE TO OFFER. Nature is truly at your doorstep with walking trails, parks and ponds in this amazing community. Steps to the North Saskatchewan and minutes to all of Windermere's amenities makes this a perfect location for your dream home. If you love golf then Windermere Golf and Country Club is just minutes away. With parcels of land like this hard to find, now is the time! \*Partial plans developed by Ace Lange Homes are available as part of this purchase - have them build for you or choose your own builder\*