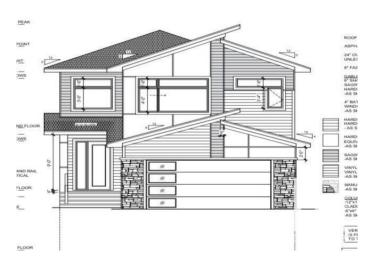

# \$719,900 - 416 Pine Point(e), Leduc

MLS® #E4413360

# \$719.900

5 Bedroom, 4.00 Bathroom, 2,408 sqft Single Family on 0.00 Acres

Woodbend, Leduc, AB

Opportunity to customize & upgraded New Detached Home. Main door entrance leads you to Open to above Living area. Family area with fireplace. Main floor bedroom with closet and full bath. BEAUTIFUL kitchen truly a masterpiece, unique Centre island. Spice Kitchen with lot of cabinets. Dining nook with access to backyard deck. Oak staircase leads to bonus room. Huge Primary br with 5pc fully custom ensuite & W/I closet. Three more br's with 2 bathrooms. Laundry on 2nd floor with sink. Side entrance for basement. This house checks off all the columns and you can choose all colors and finishes.

# **Essential Information**

MLS® # E4413360 Price \$719,900

Bedrooms 5

Bathrooms 4.00

Full Baths 4

Square Footage 2,408 Acres 0.00

Year Built 2024

Type Single Family

## **Exterior**

Exterior Wood, Vinyl

Exterior Features Airport Nearby, Schools, Shopping Nearby

Roof Asphalt Shingles

Construction Wood, Vinyl

Foundation Concrete Perimeter