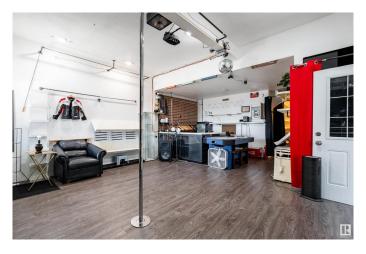

### \$595,000

4 Bedroom, 2.50 Bathroom, 2,454 sqft Single Family on 0.00 Acres

Belvedere, Edmonton, AB

Welcome to an exceptional turnkey building offering unparalleled opportunities for business and living. Previously a launching pad for successful ventures, including one now expanding nationally, this property boasts CB2 rezoning for redevelopment potential. Lease out this fully equipped space, providing both business and residential accommodation, setting it apart from the rest. Low taxes and utilities add value, while its versatile layout suits events, meetings, art galleries, and pop-up shops. This is rare opportunity in a high traffic area in the middle of multi-million revitalization making it a prime investment opportunity.

## Interior

Appliances Dishwasher-Portable, Dryer, Freezer, Hood Fan, Washer,

Refrigerators-Two, Stoves-Two

Heating Forced Air-1, Natural Gas

Stories 3
Has Suite Yes
Has Basement Yes

Basement Full, Finished