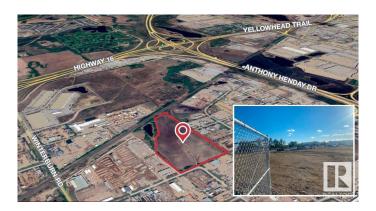

## \$0

0 Bedroom, 0.00 Bathroom, Land Commercial on 0.00 Acres

Winterburn Industrial Area East, Edmonton, AB

Property entails several industrial lots with flexible sizes FOR LEASE. Lots sizes ranging from 1, 2, 2.3, 3, 4, 5, 6 and up to 10 Acres contiguous. All lots are compacted gravel/concrete, 6ft chain-link fence, and 3-phase power connection.

## **Community Information**

Address 20710 111 Avenue

Area Edmonton

Subdivision Winterburn Industrial Area Ea

City Edmonton
County ALBERTA

Province AB

Postal Code T5S 2G6