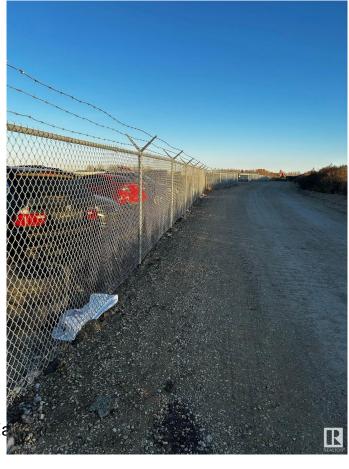

## \$0

0 Bedroom, 0.00 Bathroom, Land Commercial on 0.00 Acres

Winterburn Industrial Area East, Edmonton, AB

Property entails several industrial lots with flexible sizes FOR LEASE. Lots sizes ranging from 1, 2, 2.3, 3, 4, 5, 6 and up to 10 Acres contiguous. All lots are compacted gravel/concrete, 6ft chain-link fence, and 3-phase power connection.