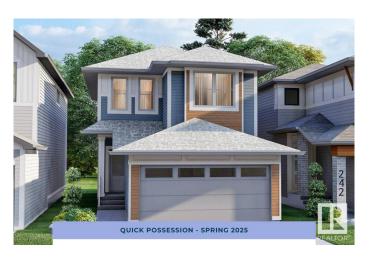

## \$524.900

3 Bedroom, 2.50 Bathroom, 1,567 sqft Single Family on 0.00 Acres

Crystallina Nera East, Edmonton, AB

Step into the Ashby, where affordability meets functionality. At the centre of the home is an L-shaped level 1 kitchen with optimal storage space and an island where you can watch your favourite tv shows while eating breakfast. Flowing into the dining nook and perfectly into the great room, the open concept main floor is the ideal space to gather and entertain. The second floor offers a central bonus room that strategically separates the primary suite from the 2 additional bedrooms, complete with a full bathroom and convenient upper floor laundry. The basement is roughed in for a 1 bedroom suite, complete with an exterior side entrance.

Year Built 2024

Type Single Family

Sub-Type Detached Single Family

Style 2 Storey
Status Active

### **Exterior**

Exterior Wood, Vinyl

Exterior Features Flat Site, Playground Nearby, See Remarks

Roof Asphalt Shingles

Construction Wood, Vinyl

Foundation Concrete Perimeter