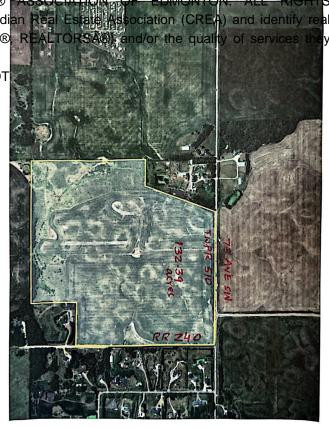

## \$3,958,461

0 Bedroom, 0.00 Bathroom, Rural on 132.39 Acres

None, Rural Leduc County, AB

132.39 acres, more or less, located on TWPR 510 Between RR 241 & 240 in Leduc County. It is extremely well located excellent piece of land just steps east of city of Beaumont, on SW Corner of TWPR 510 and RR 240. It is a great holding property for future developments situated only two minutes east of Beaumont's Colonial golf course and only five minutes to Eagle Rock Golf course on RR 234 & TWPR 510. Easy Access to city of Beaumont, City of Edmonton south side, South Edmonton shopping establishments, 15 minutes to Edmonton International Airport and Nisku and city of Leduc Industrial Business parks. It is Certainly a great investment for future developments.