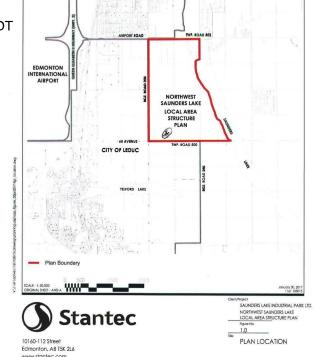

## \$3,890,000

0 Bedroom, 0.00 Bathroom, Rural on 59.80 Acres

None, Rural Leduc County, AB

APP 59.8 ACRES(MORE OR LESS).LOCATED ON 65 AVE BETWEEN RR 245 AND 250.PARCEL IS LOCATED IN LEDUC COUNTY AND HAS A GREAT POTENTIAL IN SAUNDERS LAKE AREA STRUCTURE PLAN.FUTURE PROPOSED ZONING IS MEDIUM INDUSTRIAL.

# **Community Information**

Address

65 Ave Rr 245&250

Area

**Rural Leduc County** 

Subdivision

None

City