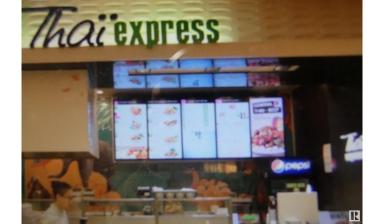

## \$398,800

0 Bedroom, 0.00 Bathroom, Business on 0.00 Acres

Summerlea, Edmonton, AB

Excellent franchise fast food in very busy shopping center in West Edmonton Mall. 10 year lease with 5 year option. About 5 years left on existing lease. Asking \$398,800.