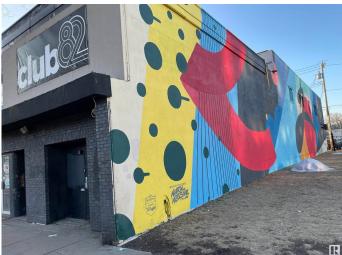

## \$5,880,000

0 Bedroom, 0.00 Bathroom, Retail on 0.00 Acres

Queen Alexandra, Edmonton, AB

WONDERFUL LOCATION IN "OLD STRATHCONA". THIS IS ONE OF EDMONTON'S BEST LOCATION BECAUSE IT IS ONLY BLOCKS TO THE U OF A, AND ACROSS THE RIVER FROM DOWNTOWN. THE ARE TWO TITLES TO THESE ADJOINING BUILDINGS THAT ARE LOCATED ON 8,600 SQ. FT. SITE. (LOT SIZE 66X130 FT) EACH FLOOR OF THE BUILDING IS 7,900 SQ. FT. AND WAS OCCUPIED BY A "BAR". THREE FURNACES. PRIOR TO COVID THIS BUILDING HAD OVER \$35,000 NET MONTHLY INCOME . GREAT POTENTIAL. CURRENTLY VACANT.