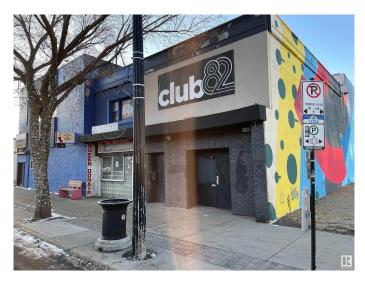

## \$5,880,000

0 Bedroom, 0.00 Bathroom, Retail on 0.00 Acres

Queen Alexandra, Edmonton, AB

WONDERFUL LOCATION IN "OLD STRATHCONA". THIS IS ONE OF EDMONTON'S BEST LOCATION BECAUSE IT IS ONLY BLOCKS TO THE U OF A, AND ACROSS THE RIVER FROM DOWNTOWN. THE ARE TWO TITLES TO THESE ADJOINING BUILDINGS THAT ARE LOCATED ON 8,600 SQ. FT. SITE. (LOT SIZE 66X130 FT) EACH FLOOR OF THE BUILDING IS 7,900 SQ. FT. AND WAS OCCUPIED BY A "BAR". THREE FURNACES. PRIOR TO COVID THIS BUILDING HAD OVER \$35,000 NET MONTHLY INCOME . GREAT POTENTIAL. CURRENTLY VACANT.

Built in 1965