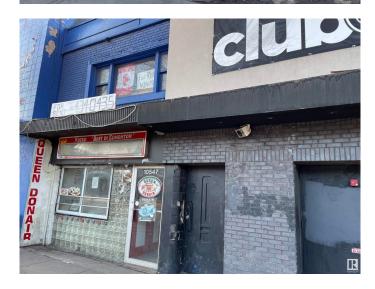

## \$5,880,000

0 Bedroom, 0.00 Bathroom, Retail on 0.00 Acres

Queen Alexandra, Edmonton, AB

WONDERFUL LOCATION IN "OLD STRATHCONA". THIS IS ONE OF EDMONTON'S BEST LOCATION BECAUSE IT IS ONLY BLOCKS TO THE U OF A, AND ACROSS THE RIVER FROM DOWNTOWN. THE ARE TWO TITLES TO THESE ADJOINING BUILDINGS THAT ARE LOCATED ON 8,600 SQ. FT. SITE. (LOT SIZE 66X130 FT) EACH FLOOR OF THE BUILDING IS 7,900 SQ. FT. AND WAS OCCUPIED BY A "BAR". THREE FURNACES. PRIOR TO COVID THIS BUILDING HAD OVER \$35,000 NET MONTHLY INCOME . GREAT POTENTIAL. CURRENTLY VACANT.