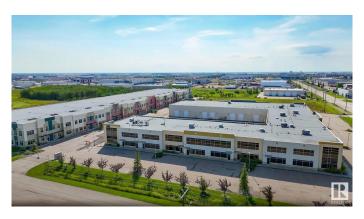

#### \$0

0 Bedroom, 0.00 Bathroom, Office on 0.00 Acres

Leduc Industrial Park, Leduc, AB

UNDER NEW OWNERSHIP. Construction - Tilt Up Concrete. Excellent curb appeal and campus style office amenities. Ability to customize interior-build out to suit operator needs. New ownership with plans in place to complete \$3M+ in site work. Strategically located fronting Airport Road, the two properties are situated just east of the QEII providing direct global freight and passenger reach via the Edmonton International Airport ("EIA―), highway systems and rail infrastructure. Building A: 796 sq.ft. to 15,452 sq.ft.± of office build out

#### **Essential Information**

MLS® # E4370972

Bathrooms 0.00
Acres 0.00
Year Built 2007
Type Office
Status Active